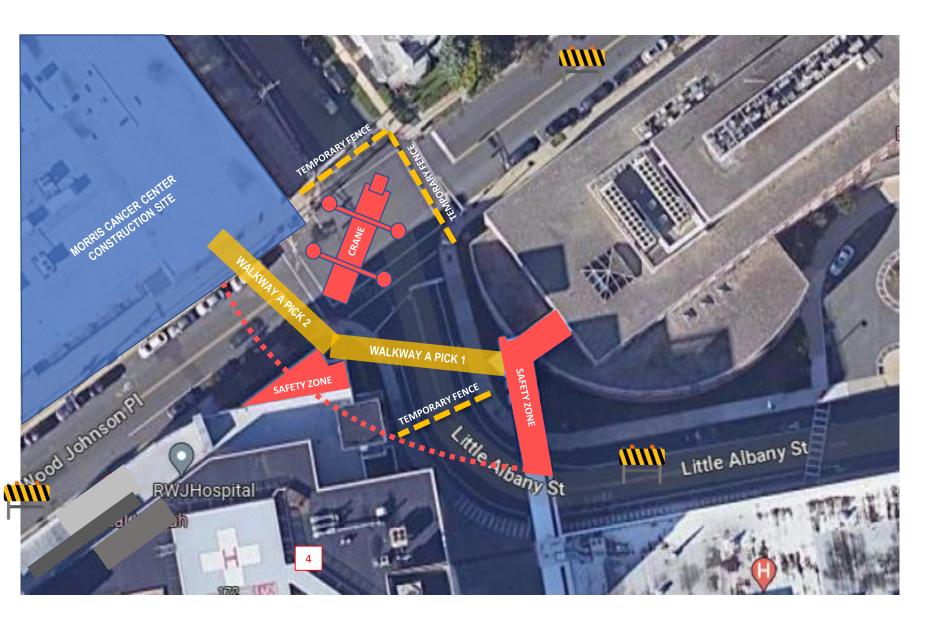

## **NOTES**

INTERSECTION OF HARDENBERGH AND SOMERSET CLOSED DUE TO CRANE LIFT

SAFETY ZONES WILL HAVE NO PEDESTRIAN ACCESS DURING LIFT PERIOD. EFFECTS NORTH TOWER TERRACE AND BRIDGE TO CINJ FROM HOSPITAL

POLICE PRESENCE AT LITTLE ALBANY AND SOMERSET STREET CLOSURE POINTS.

SIGNAGE WILL BE PLACED AT CONDICT AND EASTON, TO PREVENT THRU TRAFFIC.

SIGNAGE PLACED AT EASTON AND SOMERSET WILL BE POSTED WITH MESSAGE:
ROAD CLOSED TO THRU TRAFFIC
HOSPITAL ACCESS VIA LITTLE ALBANY STREET